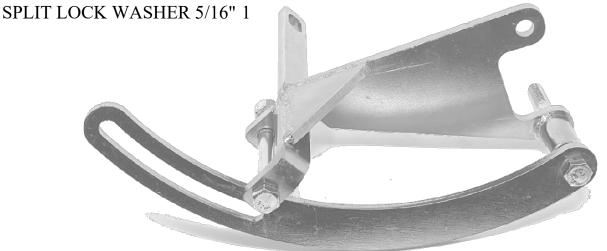

## **Bracket Includes:**

BOLT 5/16-18 x 1 1 BOLT 5/16-18 x 3 BOLT 5/16-18 x 4 1/2 1 BOLT M8 x 1.25 x 25mm 1 BOLT 3/8-16 x 3 1 NUT 3/8-16 NYLOCK 1 USS FLAT WASHER 1/4" 1 USS FLAT WASHER 5/16"