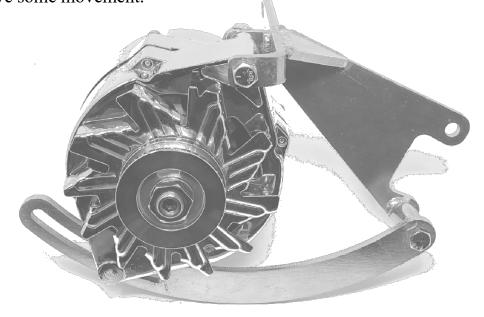

This Ford Y-Block alternator bracket mounts in the same location that the old generator, but allows you to run the common GM Delco Style alternator. You should be able to use the same belt length as the original.

Install the alternator using the hardware provided. There is no need to overtighten the alternator bolt; you want the alternator to have some movement.